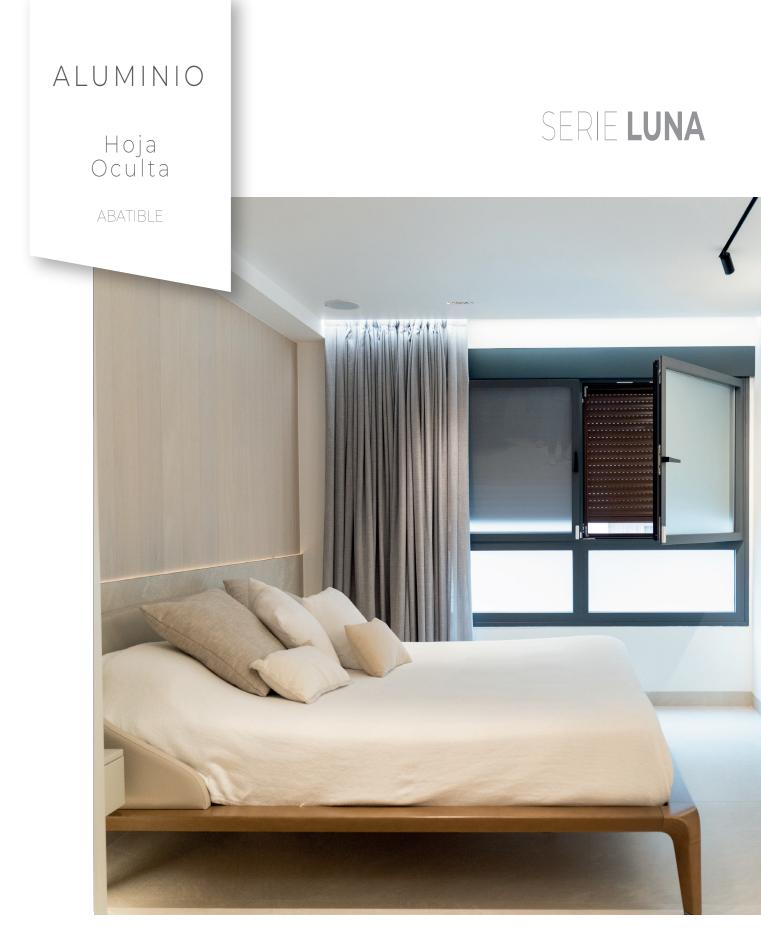

Perfiles minimalistas y hoja oculta que nos permiten una máxima entrada de luz. Diseño, confort y altas prestaciones.

cabanyero.es

# ALUMINIO

LUNA Hoja Oculta

ABATIBLE

# DESCRIPCIÓN GENERAL

Sistema de ventana practicable con Rotura de Puesnte Térmico de Hoja Oculta, con una gran variedad de soluciones gracias a su extensa gama de prefiles y accesorios.