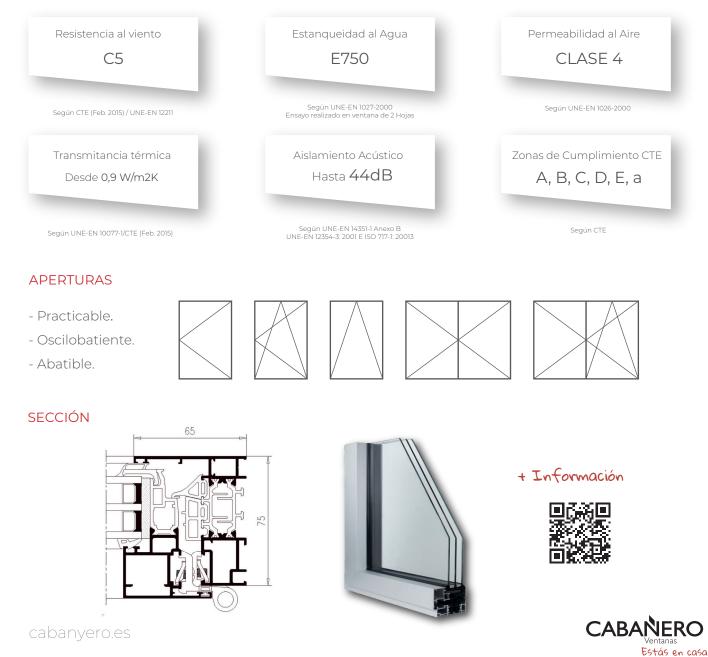

# DATOS TÉCNICOS

- Marco de 75 mm.
- Hoja de 75 mm.
- Espesores Medios: 1,5 mm / 1,6 mm.
- Longitud Varilla Poliamida: 34 mm.
- Acristalamientos hasta 38 mm.
- Peso Máximo: 170 Kg.
- Junta Central Térmica.

### MARCADO CE